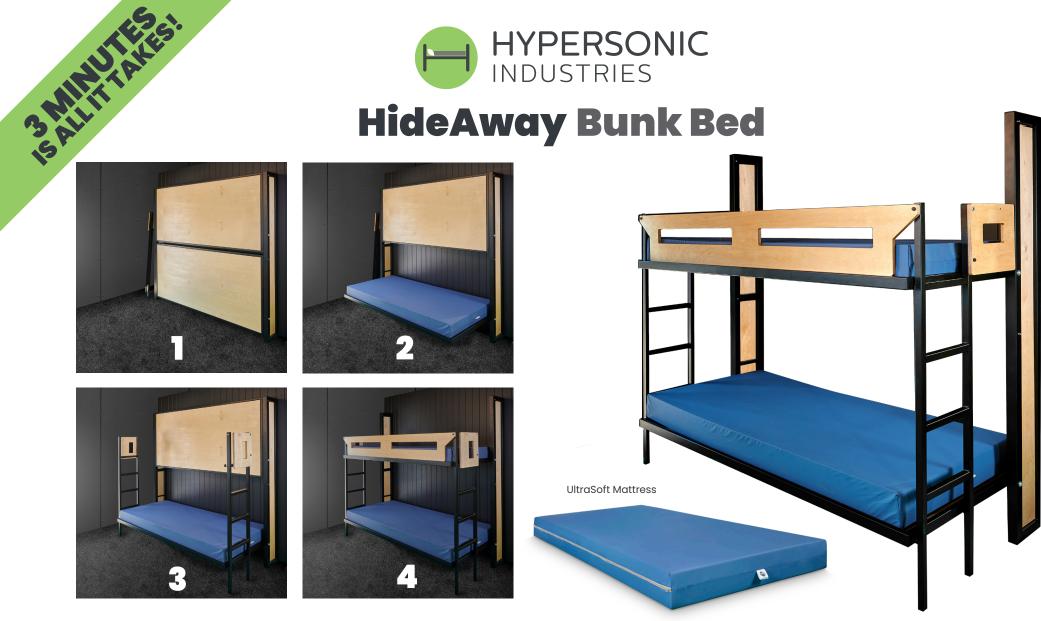

## **3 MINUTES IS ALL IT TAKES**

Remove the safety rails in seconds and place them inside the bunk frame for easy and safe storage. The HideAway Bunk could not be more convenient and practical.

Opens and closes in 3 minutes

No more climbing over siderails or balancing on the ladder to make the top bunk, the removable side rail makes housekeeping a breeze. The HideAway is perfect for busy hostels, cabins and camps where quick, convenient turnover is the key.