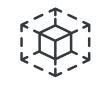

### **A SPACE SAVER**

The brand new, heavy-duty HideAway Bunk - the first of its kind - proudly and passionately Australian made and Australian certified. The HideAway blends into any room with flexible fold-away features and a sleek (but robust) frame. It makes cramped and stuffy rooms a thing of the past.

The HideAway allows anyone to turn their room into a flexible, spacious and comfortable area where lengthy housekeeping and playing bunk tetris are things of the past.

The UltraSoft Mattress is a lifesaver for any busy business. It's anti-microbial, waterproof features make it easy to wipe clean so you can welcome your guests day in day out knowing you have the number one mattress protector on the market.

#### Ladder measurements:

Overall thickness including brackets 80mm Width 365mm Height 1645mm

The HideAway can be configured as a single over single or leave the bottom bunk folded up to create a loft meaning more space for storage, a study nook or a chill out space. The HideAway comes with our UltraSoft Mattress for added comfort.