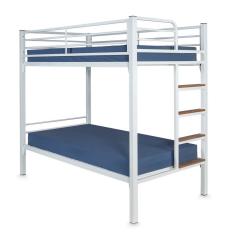

## The Nomad Collection:

The next level of hostel living.

Designed to revolutionise hostel experiences, The Nomad Collection offers unparalleled customisation, catering to every traveller's need for privacy and comfort. From basic privacy options like curtains to high-tech accessory panel equipped with a light, power outlet, USB & USBC port, this collection sets a new standard in hostel design.

The Nomad Collection is not just a bunk bed; it's a customisable solution that adapts to your hostel's unique concept and room configuration. Whether you run a minimalist, budget-friendly hostel or a luxurious, techsavvy retreat, The Nomad Collection ensures that your guests enjoy a tailored experience, combining practicality with modern amenities to enhance their stay.

## Also available: The Nomad Standard