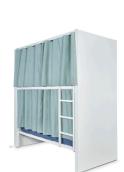

## The Nomad Collection:

The next level of hostel living.

Designed to revolutionise hostel experiences, The Nomad Collection offers unparalleled customisation, catering to every traveller's need for privacy and comfort. From basic privacy options like curtains to high-tech accessory panel equipped with a light, power outlet, USB & USBC port, this collection sets a new standard in hostel design.

#### **VERSATILE CUSTOMISATION**

Combine panels with curtains and choose between foot end entry or long side entry. The possibilities are endless.