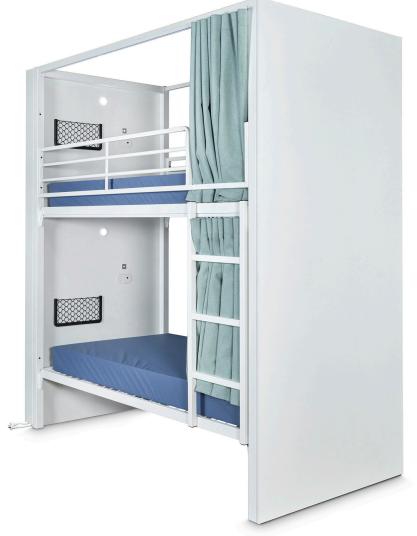

## The Nomad Collection:

The next level of hostel living.

Designed to revolutionise hostel experiences, The Nomad Collection offers unparalleled customisation, catering to every traveller's need for privacy and comfort. From basic privacy options like curtains to high-tech accessory panel equipped with a light, power outlet, USB & USBC port, this collection sets a new standard in hostel design.

The Nomad Collection is not just a bunk bed; it's a customisable solution that adapts to your hostel's unique concept and room configuration. Whether you run a minimalist, budget-friendly hostel or a luxurious, techsavvy retreat, The Nomad Collection ensures that your guests enjoy a tailored experience, combining practicality with modern amenities to enhance their stay.

#### **VERSATILE CUSTOMISATION**

Combine panels with curtains and choose between foot end entry or long side entry. The possibilities are endless.

#### **HEAVY DUTY**

Each bunk can support over 290 kg per sleeping level, totalling an impressive 580 kg!

#### **MESH BASE**

Robust mesh wire design ensures a squeak-free sleep.