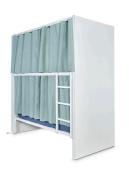

## The Nomad Collection:

The next level of hostel living.

Designed to revolutionise hostel experiences, The Nomad Collection offers unparalleled customisation, catering to every traveller's need for privacy and comfort. From basic privacy options like curtains to high-tech accessory panel equipped with a light, power outlet, USB & USBC port, this collection sets a new standard in hostel design.

#### **VERSATILE CUSTOMISATION**

Combine panels with curtains and choose between foot end entry or long side entry. The possibilities are endless.