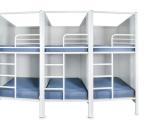

## The Nomad Collection:

The next level of hostel living.

Designed to revolutionise hostel experiences, The Nomad Collection offers unparalleled customisation, catering to every traveller's need for privacy and comfort. From basic privacy options like curtains to high-tech accessory panel equipped with a light, power outlet, USB & USBC port, this collection sets a new standard in hostel design.

The Nomad Collection is not just a bunk bed; it's a customisable solution that adapts to your hostel's unique concept and room configuration. Whether you run a minimalist, budget-friendly hostel or a luxurious, techsavvy retreat, The Nomad Collection ensures that your guests enjoy a tailored experience, combining practicality with modern amenities to enhance their stay.

#### **VERSATILE CUSTOMISATION**

Combine panels with curtains and choose between foot end entry or long side entry. The possibilities are endless.