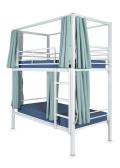

## The Nomad Collection:

The next level of hostel living.

Designed to revolutionise hostel experiences, The Nomad Collection offers unparalleled customisation, catering to every traveller's need for privacy and comfort. From basic privacy options like curtains to high-tech accessory panel equipped with a light, power outlet, USB & USBC port, this collection sets a new standard in hostel design.

#### **VERSATILE CUSTOMISATION**

Combine panels with curtains and choose between foot end entry or long side entry. The possibilities are endless.